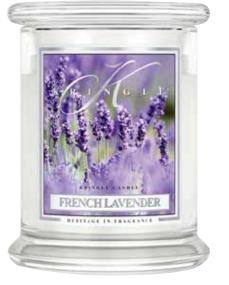

# 960 • FRENCH LAVENDER

Discover the idyll of Provence's purple meadows in our calming French Lavender, sure to help take you away from the stresses of the day.

scents in any room, with any style! These mighty candles are twice the size of a tea light and offer a deceptively large throw; the self-cover makes them perfect travel companions too! Reusable & recyclable. 1.5 oz each.

### FRESH LAVENDER

Discover the idyll of Provence's purple meadows in our calming French Lavender sure to help take you away from the stresses of the day.

Sophisticated to the max, Grey brings together a confident blend of citrus, florals, exotic woods, and musk. Undertones of vanilla and Tonka bean provide an elegant base.