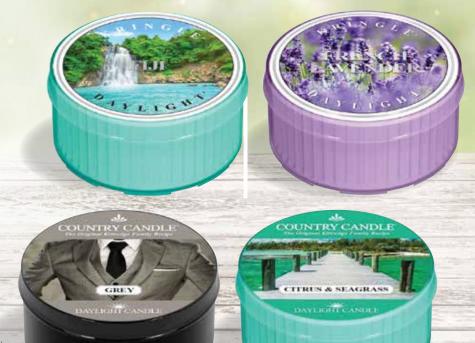

# 940 • DAYLIGHTS PACK

Indulge in this floral fruit medley as water orchid, green coconut, kiwi blossom and Tahitian vanilla are touched with accents of pineapple, frangipani and amber.

### FRESH LAVENDER

Discover the idyll of Provence's purple meadows in our calming French Lavender sure to help take you away from the stresses of the day.

Sophisticated to the max, Grey brings together a confident blend of citrus, florals, exotic woods, and musk. Undertones of vanilla and Tonka bean provide an elegant base.

## CITRUS & SEAGRASS

A blend of mandarin, grapefruit, mint, cedarwood, and musk that will put you atop the highest sand dune, kissed by the ocean breeze.

The Kringle Large Classic jar, is perfect for larger-size rooms and for every occasion. Bright white wax, easy-peel label, reusable & recyclable. Clean, long burning (up to 100 hours) with lead-free cotton wicks. Highly fragrant lasting the life of the candle.