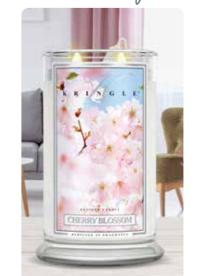

# Exclusively offered by Meadon Farms Fundraising "helping our youth in fundraising"

KRINGLY CANDLE

CHERRY BLOSSOM

RESITAGE IN PRAGRANCE

KRINGLE CANDLE

Spring & Supper Fragrance

RINGLE

## 958 • CHERRY BLOSSOM

Our Cherry Blossom is a lively and authentic botanical fragrance, celebrating the renewal of spring with a promise of luscious tart/sweet fruits to come.

## 962 • CHERRY BLOSSOM

Our Cherry Blossom is a lively and authentic botanical fragrance, celebrating the renewal of spring with a promise of luscious tart/sweet fruits to come.