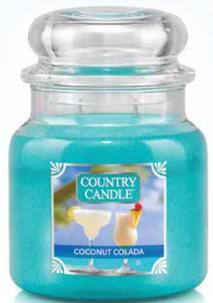

# ORIGINAL Kittredge Family Recipe COUNTRY CANDLE<sup>TM</sup>



972 • CITRUS & SEAGRASS

A blend of mandarin, grapefruit, mint, cedarwood, and musk that will put you atop the highest sand dune, kissed by the ocean breeze.



966 • COCONUT COLADA It's Pina Colada but with coconut shaken just right!

# 2 Wick 16 OZ, APOTHECARY JAR \$26.00 PER CANDLE

Our Country Medium size jar candle is perfect for small to mid-size rooms in your home and for every occasion. Features include our multicolor paraffin wax, easy-peel label, reusable jars for storage containers & recyclable. Clean, long burning (up to 65 to 90 hours) with 100% natural cotton fiber blend wicks. Highly fragrant lasting the life of the candle. 4"W x 5"H







971 • PEACH BELLINI This refreshing cocktail creation is just the right mix of effervescence and perfect peaches.

Shop on line to support your organization! **MEADOWFARMS.COM** 

# 3 Wick Soy Blend Candles



941 • BLUEBERRY MUFFIN

Baked blueberries yield a luscious, fruity scent totally diff