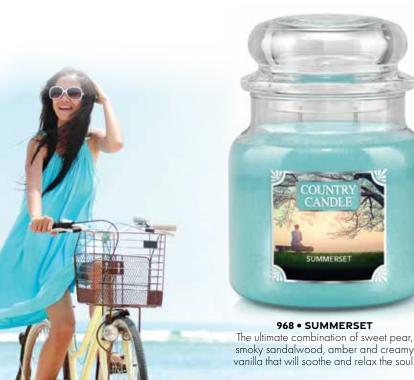

## 952 • WATERCOLORS

Body the essence of approaching summer. We combined lavish floral notes and sweet fruit accords with a just-right counterpoint of sandalwood and musk to create this masterwork

Light citrus/fresh notes, gentle florals and traces of musk unite to create the ultimate warm cocooning fragrance.