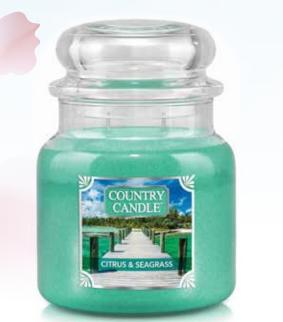

# ORIGINAL Kittredge Family Recipe COUNTRY CANDLE<sup>TM</sup>

972 • CITRUS & SEAGRASS

A blend of mandarin, grapefruit, mint, cedarwood, and musk that will put you atop the highest sand dune, kissed by the ocean breeze.

## CITRUS & SEAGRASS

A blend of mandarin, grapefruit, mint, cedarwood, and musk that will put you atop the highest sand dune, kissed by the ocean breeze.

The Kringle Large Classic jar, is perfect for larger-size rooms and for every occasion. Bright white wax, easy-peel label, reusable & recyclable. Clean, long burning (up to 100 hours) with lead-free cotton wicks. Highly fragrant lasting the life of the candle.